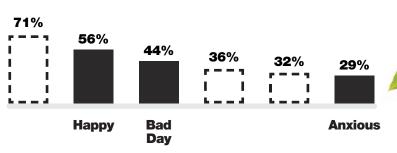

## **Mood Booster?**

Percent indicating which mood causes them to be more likely to eat dessert

See all moods in the full report